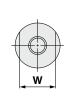

## Round Type: CJ-CR□

| Material: PLA ( | (110°C) | Dimmension in |
|-----------------|---------|---------------|
|-----------------|---------|---------------|

| Part      | no.        | Applicable bore size [mm] | Α  | D  | L  | ММ       | N | RR | w  |
|-----------|------------|---------------------------|----|----|----|----------|---|----|----|
| Flat type | Round type |                           |    |    |    |          |   |    |    |
| CJ-CF004  | CJ-CR004   | 4                         | 5  | 6  | 9  | M2 x 0.4 | 3 | 6  | 5  |
| CJ-CF006  | CJ-CR006   | 6                         | 6  | 8  | 11 | M3 x 0.5 | 5 | 8  | 6  |
| CJ-CF010  | CJ-CR010   | 10                        | 8  | 10 | 13 | M4 x 0.7 | 6 | 10 | 8  |
| CJ-CF016  | CJ-CR016   | 16                        | 10 | 12 | 15 | M5 x 0.8 | 7 | 12 | 10 |