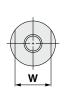

## Round Type: CJ-CR□

| Material: PLA ( | (110°C) | Dimmension in |
|-----------------|---------|---------------|
|-----------------|---------|---------------|

| Part      | no.        | Applicable bore size [mm] | Α  | D  | L  | ММ       | N | RR | w  |
|-----------|------------|---------------------------|----|----|----|----------|---|----|----|
| Flat type | Round type |                           |    |    |    |          |   |    |    |
| CJ-CF004  | CJ-CR004   | 4                         | 5  | 6  | 9  | M2 x 0.4 | 3 | 6  | 5  |
| CJ-CF006  | CJ-CR006   | 6                         | 6  | 8  | 11 | M3 x 0.5 | 5 | 8  | 6  |
| CJ-CF010  | CJ-CR010   | 10                        | 8  | 10 | 13 | M4 x 0.7 | 6 | 10 | 8  |
| CJ-CF016  | CJ-CR016   | 16                        | 10 | 12 | 15 | M5 x 0.8 | 7 | 12 | 10 |