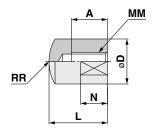

## Flat Type: CJ-CF□

## Round Type: CJ-CR□

| Material: PLA ( | (110°C) | Dimmension in |
|-----------------|---------|---------------|
|-----------------|---------|---------------|

| Part      | no.        | Applicable bore size [mm] | Α  | D  | L  | ММ       | N | RR | w  |
|-----------|------------|---------------------------|----|----|----|----------|---|----|----|
| Flat type | Round type |                           |    |    |    |          |   |    |    |
| CJ-CF004  | CJ-CR004   | 4                         | 5  | 6  | 9  | M2 x 0.4 | 3 | 6  | 5  |
| CJ-CF006  | CJ-CR006   | 6                         | 6  | 8  | 11 | M3 x 0.5 | 5 | 8  | 6  |
| CJ-CF010  | CJ-CR010   | 10                        | 8  | 10 | 13 | M4 x 0.7 | 6 | 10 | 8  |
| CJ-CF016  | CJ-CR016   | 16                        | 10 | 12 | 15 | M5 x 0.8 | 7 | 12 | 10 |