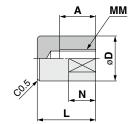

## Flat Type: CJ-CF□

## Round Type: CJ-CR□

| Material: PLA ( | (110°C) | Dimmension in |
|-----------------|---------|---------------|
|-----------------|---------|---------------|

| Part      | no.        | Applicable bore size [mm] | Α  | D  | L  | ММ       | N | RR | w  |
|-----------|------------|---------------------------|----|----|----|----------|---|----|----|
| Flat type | Round type |                           |    |    |    |          |   |    |    |
| CJ-CF004  | CJ-CR004   | 4                         | 5  | 6  | 9  | M2 x 0.4 | 3 | 6  | 5  |
| CJ-CF006  | CJ-CR006   | 6                         | 6  | 8  | 11 | M3 x 0.5 | 5 | 8  | 6  |
| CJ-CF010  | CJ-CR010   | 10                        | 8  | 10 | 13 | M4 x 0.7 | 6 | 10 | 8  |
| CJ-CF016  | CJ-CR016   | 16                        | 10 | 12 | 15 | M5 x 0.8 | 7 | 12 | 10 |